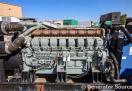

## **Generator Set Specs**

Unit#: 091552 Capacity: 2000 kW Manufacturer: Generac Enclosure Type: Open Voltage: 277/480 V Amps: 2744 AMPS Hertz: 60 Hz

Circuit Breaker Amps: 3200

Phase: Three-Phase Location: Brighton, CO

# of Leads: 6

Model #: 99A08473-S Serial #: 2053659

**Generator Weight LBS:** 31000 **Generator Dimensions:** 217 x

71 x 97

Price: Call us at 800-853-2073 for a quote

## **Engine Specs**

Make: Mitsubishi Year: 1998 Hours: 58 Fuel: Diesel Fuel Tank Type: Double Wall Base

PTA2

**Serial #:** 10816

Model #: S16R-