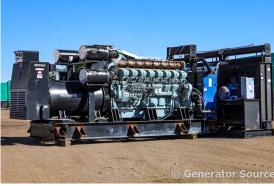

## Generac - 2000 kW - JUST ARRIVED

## **Generator Set Specs**

Unit#: 091552 Capacity: 2000 kW Manufacturer: Generac Enclosure Type: Open Voltage: 277/480 V Amps: 2744 AMPS Hertz: 60 Hz

Circuit Breaker Amps: 3200

Phase: Three-Phase Location: Brighton, CO

# of Leads: 6

Model #: 99A08473-S Serial #: 2053659

**Generator Weight LBS:** 31000 **Generator Dimensions:** 217 x

71 x 97

Price: Call us at 800-853-2073 for a quote

## **Engine Specs**

Make: Mitsubishi Year: 1998 Hours: 58 Fuel: Diesel Fuel Tank Type: Double Wall Base

PTA2

**Serial #:** 10816

Model #: S16R-