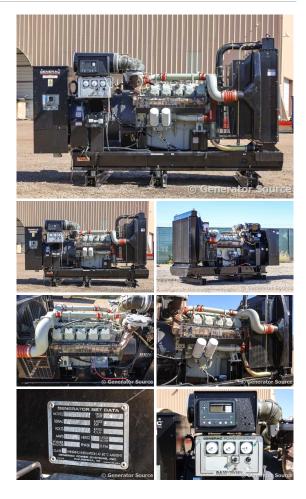

## Generac - 500 kW - READY TO SHIP

## Generator Set Specs

Unit#: 091559 Capacity: 500 kW Manufacturer: Generac Enclosure Type: Open Voltage: 277/480 V Amps: 751 AMPS Hertz: 60 Hz

Circuit Breaker Amps: 8750

Phase: Three-Phase Location: Brighton, CO

# of Leads: 10

Model #: 506020100 Serial #: 068200

**Generator Weight LBS:** 8750 **Generator Dimensions:** 132 x

69 x 81

Price: Call us at 800-853-2073 for a quote

## **Engine Specs**

Make: Daewoo Year: 2002 Hours: 734 Fuel: Diesel Fuel Tank Type: Double Wall Base

Serial #:

DWXL18.3ASA

Model #: P180LE