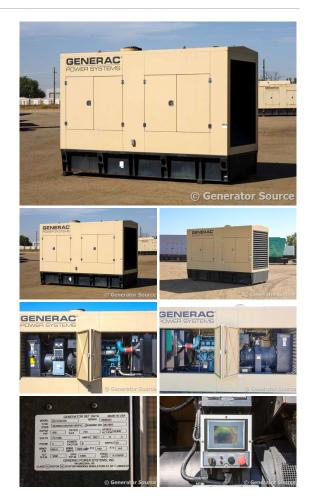

## Generac - 600 kW - JUST ARRIVED

## Generator Set Specs

Unit#: 091566 Capacity: 600 kW Manufacturer: Generac Enclosure Type: Enclosed Voltage: 277/480 V Hertz: 60 Hz Phase: Three-Phase Location: Brighton, CO Model #: SD0600 Serial #: 9274100100

## **Engine Specs**

Year: 2008 Hours: 275 Fuel: Diesel Fuel Tank Type: Double Wall Base

Price: Call us at 800-853-2073 for a quote