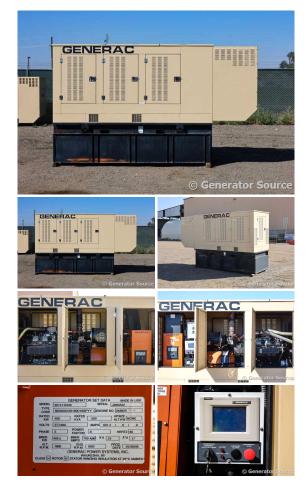

## Generac - 400 kW - READY TO SHIP

## **Generator Set Specs**

Unit#: 091567 Capacity: 400 kW Year: 2008 **Hours:** 156 Manufacturer: Generac **Enclosure Type:** Weatherproof Fuel: Diesel

**Enclosure** 

Voltage: 277/480 V Amps: 601 AMPS Hertz: 60 Hz

Circuit Breaker Amps: 800

Phase: Three-Phase Location: Brighton, CO

# of Leads: 12 Model #: SD400 Serial #: 2096532

**Generator Weight LBS: 11000 Generator Dimensions:** 175 x

57 x 103

Price: Call us at 800-853-2073 for a quote

## **Engine Specs**

Make: Mitsubishi

**Fuel Tank Capacity** 

(Gallons): 800 Fuel Tank Type: **Double Wall Base** 