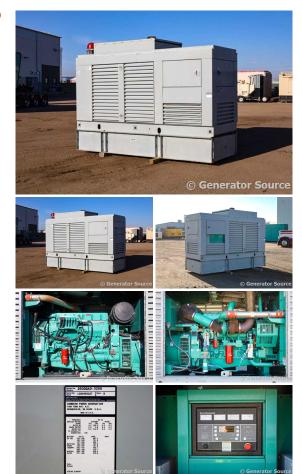

## Cummins - 250 kW - READY TO SHIP

## Generator Set Specs

Unit#: 091575 Capacity: 250 kW Manufacturer: Cummins Enclosure Type: Weatherproof Enclosure Voltage: 120/208 V Amps: 867 AMPS Hertz: 60 Hz Circuit Breaker Amps: 800 Phase: Three-Phase Location: Brighton, CO # of Leads: 12 Model #: 250DQAD-3298 Serial #: L020450237 Generator Weight LBS: 8000 Generator Dimensions: 138 x 52 x 103

## Engine Specs

Make: Cummins Year: 2002 Hours: 2435 Fuel: Diesel Fuel Tank Capacity (Gallons): 450 Fuel Tank Type: Double Wall Base Model #: QSM11-G1 Serial #: 35073923

Price: Call us at 800-853-2073 for a quote