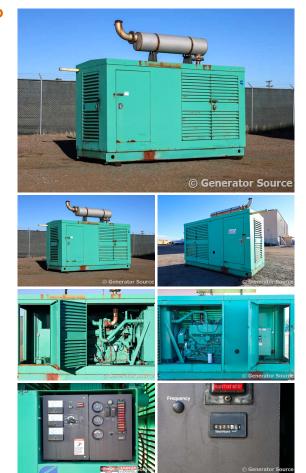

## Cummins - 200 kW - READY TO SHIP

## Generator Set Specs

Unit#: 091661 Capacity: 200 kW Manufacturer: Cummins Enclosure Type: Weatherproof Enclosure Voltage: 277/480 V Amps: 301 AMPS Hertz: 60 Hz Circuit Breaker Amps: 400 Phase: Three-Phase Location: Brighton, CO # of Leads: 12 Model #: 200GFBC Serial #: K970658064 Generator Weight LBS: 9000 Generator Dimensions: 144 x 62 x 118

## **Engine Specs**

Make: Cummins Year: 1997 Hours: 321 Fuel: Natural Gas Fuel Tank Type: Double Wall Model #: GTA855A Serial #: 25228961

Price: Call us at 800-853-2073 for a quote