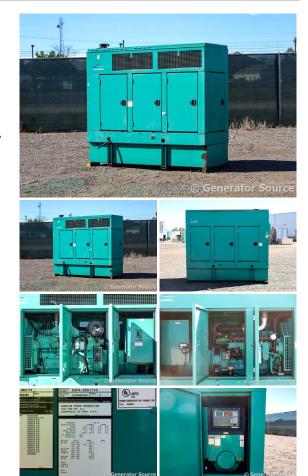

## Cummins - 150 kW - UNAVAILABLE

## Generator Set Specs

Unit#: 091694 Capacity: 150 kW Manufacturer: Cummins Enclosure Type: Weatherproof Enclosure Voltage: 277/480 V Amps: 225 AMPS Circuit Breaker Amps: 400 Phase: Three-Phase Location: Brighton, CO # of Leads: 12 Model #: DGFA-5691716 Generator Weight LBS: 4500 Generator Dimensions: 108 x 41 x 97

## Engine Specs

Make: Cummins Year: 2004 Hours: 873 Fuel Tank Capacity (Gallons): 194 Fuel Tank Type: Double Wall Base Model #: 6CTA83-G2 Serial #:

Price: Call us at 800-853-2073 for a quote