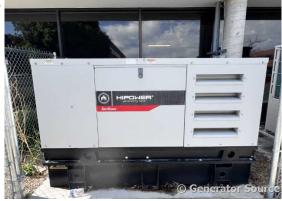

## **Generator Set Specs**

**Unit#:** 091812 **Capacity:** 60 kW

Manufacturer: Hipower HTW Enclosure Type: Enclosed

Voltage: 120/208 V

Hertz: 60 Hz

Phase: Three-Phase Location: Brighton, CO

Model #: HDS60 Serial #: U11901396