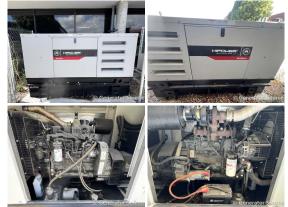

## Hipower HTW - 60 kW - UNAVAILABLE

## **Generator Set Specs**

**Unit#:** 091812 **Capacity:** 60 kW

Manufacturer: Hipower HTW Enclosure Type: Enclosed

Voltage: 120/208 V

Hertz: 60 Hz

Phase: Three-Phase Location: Brighton, CO

Model #: HDS60 Serial #: U11901396

Price: Call us at 800-853-2073 for a quote

## **Engine Specs**

Year: 2019 Hours: 20

Fuel Tank Type:
Double Wall Base







## Generator Source thoroughly tests all of our products!

The pricing displayed on our website is subject to change based on deinstallation costs, installation requirements, rigging/disposal, and any other situational variables, but we do try to keep it as up to date as possible.

Copyright © Generator Source. All Rights Reserved. Caterpillar, Detroit, Cummins, Perkins, SDMO, and all other brand names are trademarks of their individual prospective companies.