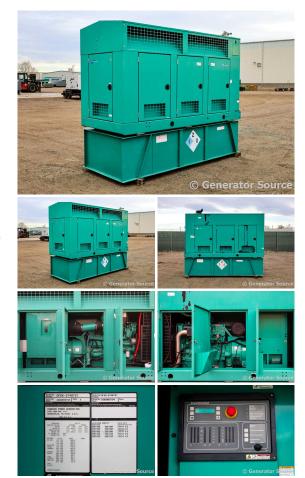

## Cummins - 500 kW - SOLD

## Generator Set Specs

Unit#: 091831 Capacity: 500 kW Manufacturer: Cummins Enclosure Type: Weatherproof Enclosure Voltage: 277/480 V Amps: 752 AMPS Hertz: 60 Hz Circuit Breaker Amps: 800 Phase: Three-Phase Location: Brighton, CO # of Leads: 12 Model #: DFEK-5748721 Serial #: C060895194 Generator Weight LBS: 12000 Generator Dimensions: 153 x 62 x 130

## **Engine Specs**

Make: Cummins Year: 2006 Hours: 446 Fuel: Diesel Fuel Tank Capacity (Gallons): 330 Fuel Tank Type: Double Wall Base Model #: QSX15-G9 Serial #: 79161088

Price: Call us at 800-853-2073 for a quote