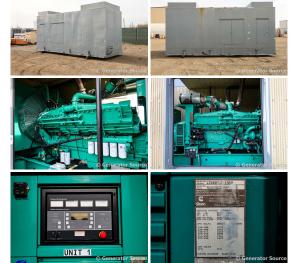

## Cummins - 1250 kW - JUST ARRIVED

## Generator Set Specs

Unit#: 091848 Capacity: 1250 kW Manufacturer: Cummins Enclosure Type: Sound Attenuated Enclosure Voltage: 277/480 V **Amps:** 1879 AMPS Hertz: 60 Hz Circuit Breaker Amps: 2000 Phase: Three-Phase Location: Brighton, CO # of Leads: 6 Model #: 1250 DFLC-1954 Serial #: A010193063 Generator Weight LBS: 41000 Generator Dimensions: 348 x 120 x 160

## Engine Specs

Make: Cummins Year: 2001 Hours: 346 Fuel: Diesel Fuel Tank Capacity (Gallons): 2000 Fuel Tank Type: Double Wall Base Model #: KTA-50-G3 Serial #: 25266363

Price: Call us at 800-853-2073 for a quote