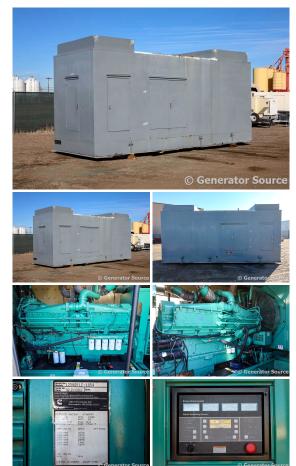

## Cummins - 1250 kW - READY TO SHIP

**Generator Set Specs** Unit#: 091849 Capacity: 1250 kW Manufacturer: Cummins Enclosure Type: Sound Attenuated Enclosure Voltage: 277/480 V **Amps:** 1879 AMPS Hertz: 60 Hz Circuit Breaker Amps: 2000 Phase: Three-Phase Location: Brighton, CO # of Leads: 6 Model #: 1250 DFLC-1854 Serial #: A010193062 Generator Weight LBS: 41000 Generator Dimensions: 348 x 120 x 160

## **Engine Specs**

Make: Cummins Year: 2001 Hours: 418 Fuel: Diesel Fuel Tank Capacity (Gallons): 2000 Fuel Tank Type: Double Wall Base Model #: KTA-50-G3 Serial #: 25266364

Price: Call us at 800-853-2073 for a quote