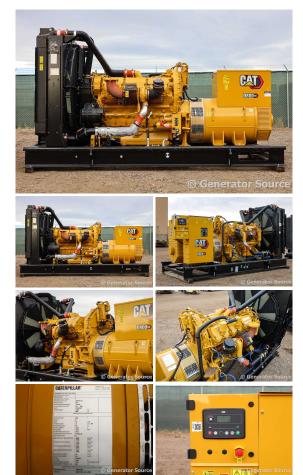

## Caterpillar - 800 kW - JUST ARRIVED

## Generator Set Specs

Unit#: 091851 Capacity: 800 kW Manufacturer: Caterpillar Enclosure Type: Open Voltage: 277/480 V Amps: 1203 AMPS Hertz: 60 Hz Circuit Breaker Amps: 1200 Phase: Three-Phase Location: Brighton, CO # of Leads: 12 Model #: D800GC Serial #: GWF00116 Generator Weight LBS: 15000 Generator Dimensions: 158 x 74 x 87

## **Engine Specs**

Make: Caterpillar Year: 2023 Hours: 1 Fuel: Diesel Fuel Tank Type: Double Wall Base Model #: C27 Serial #: MJE05381

Price: Call us at 800-853-2073 for a quote