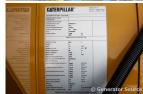

## Generator Set Specs

**Unit#:** 091852 **Capacity:** 800 kW

Manufacturer: Caterpillar Enclosure Type: Open Voltage: 277/480 V Amps: 1203 AMPS Hertz: 60 Hz

Circuit Breaker Amps: 1200

Phase: Three-Phase Location: Brighton, CO

# of Leads: 12 Model #: D800GC Serial #: GNF00115

**Generator Weight LBS:** 15000 **Generator Dimensions:** 157 x

74 x 87

Price: Call us at 800-853-2073 for a quote

## **Engine Specs**

Make: Caterpillar

Year: 2023
Hours: 1
Fuel: Diesel
Fuel Tank Type:
Double Wall Base
Model #: C27

Serial #: MJE05380