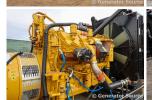

## **Engine Specs**

Make: Caterpillar

Year: 2023
Hours: 1
Fuel: Diesel
Fuel Tank Type:
Double Wall Base
Model #: C27

Serial #: MJE05380