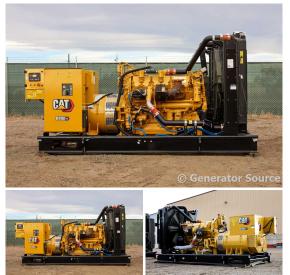

## Caterpillar - 800 kW - JUST ARRIVED

## Generator Set Specs

**Unit#:** 091852 **Capacity:** 800 kW

Manufacturer: Caterpillar Enclosure Type: Open Voltage: 277/480 V Amps: 1203 AMPS Hertz: 60 Hz

Circuit Breaker Amps: 1200

Phase: Three-Phase Location: Brighton, CO

# of Leads: 12 Model #: D800GC Serial #: GNF00115

**Generator Weight LBS:** 15000 **Generator Dimensions:** 157 x

74 x 87

Price: Call us at 800-853-2073 for a quote

## **Engine Specs**

Make: Caterpillar

Year: 2023
Hours: 1
Fuel: Diesel
Fuel Tank Type:
Double Wall Base
Model #: C27

Serial #: MJE05380