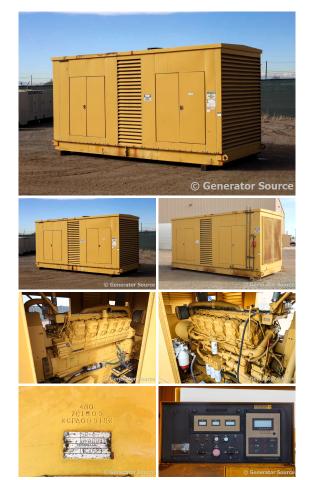

## Caterpillar - 1100 kW - READY TO SHIP

**Generator Set Specs** Unit#: 091854 Capacity: 1100 kW Manufacturer: Caterpillar Enclosure Type: Weatherproof Enclosure **Voltage:** 277/480 V Amps: 1654 AMPS Hertz: 60 Hz Circuit Breaker Amps: 800 Phase: Three-Phase Location: Brighton, CO # of Leads: 4 Model #: SR-4 Serial #: 6PA00918 Generator Weight LBS: 38000 Generator Dimensions: 252 x 100 x 122

## **Engine Specs**

Make: Caterpillar Year: 1987 Hours: 640 Fuel: Diesel Fuel Tank Capacity (Gallons): 500 Fuel Tank Type: Double Wall Base Model #: 3412STD Serial #: 24Z01940

Price: Call us at 800-853-2073 for a quote