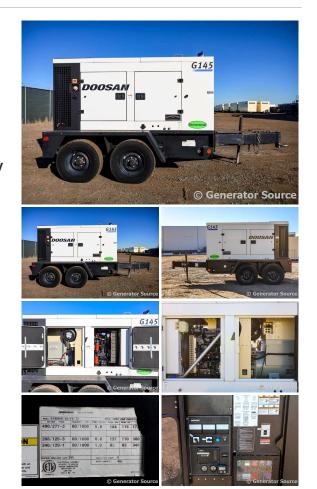

## Doosan - 115 kW - READY TO SHIP

## **Generator Set Specs**

Unit#: 091855 Capacity: 115 kW Manufacturer: Doosan Enclosure Type: Sound Attenuated Enclosure Mounted on Trailer Voltage: VOLTAGE SELECTOR Fuel Tank Type: SWITCH V Amps: 368 AMPS Hertz: 60 Hz Circuit Breaker Amps: 400 Phase: Three-Phase Location: Brighton, CO # of Leads: 12 Model #: G145WJD-2A-FX-T3 Serial #: 468136UKYE22 Generator Weight LBS: 7220 Generator Dimensions: 166 x 72 x 84

## **Engine Specs**

Make: John Deere Year: 2015 Hours: 3408 Fuel: Diesel **Fuel Tank Capacity** (Gallons): 171.6 **Double Wall Base** Model #: PE4045HF485 Serial #: PE4045L267554

Price: Call us at 800-853-2073 for a quote