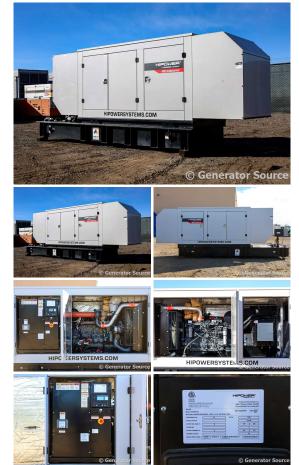

## Hipower HTW - 130 kW - READY TO SHIP

**Generator Set Specs** Unit#: 091864 Capacity: 130 kW Manufacturer: Hipower HTW Enclosure Type: Sound Attenuated Enclosure Voltage: 120/208 V Amps: 450 AMPS Hertz: 60 Hz Circuit Breaker Amps: 600 Phase: Three-Phase Location: Brighton, CO # of Leads: 12 Model #: HDI130FT6U Serial #: U12203750 **Generator Weight LBS: 6200** Generator Dimensions: 200 x 47 x 75

## **Engine Specs**

Make: FPT Year: 2022 Hours: 1 Fuel: Diesel Fuel Tank Capacity (Gallons): 240 Fuel Tank Type: Double Wall Base Model #: F4GE9685A Serial #: 001995615

Price: Call us at 800-853-2073 for a quote