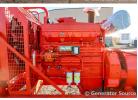

## DMT - 350 kW - READY TO SHIP

## **Generator Set Specs**

Unit#: 091875 Capacity: 350 kW Manufacturer: DMT Enclosure Type: Open Voltage: 277/480 V Amps: 526 AMPS

Hertz: 60 Hz

Circuit Breaker Amps: 800

Phase: Three-Phase Location: Brighton, CO

# of Leads: 10

Model #: DMT-350C Serial #: 860129

**Generator Weight LBS:** 7500 **Generator Dimensions:** 125 x

47 x 72

Price: Call us at 800-853-2073 for a quote

## **Engine Specs**

Make: Cummins Year: 1985

Hours: 642 Fuel: Diesel

Fuel Tank Type:

Double Wall Base

Model #: NTTA855G2

0 1 1 " 00002

Serial #: 30124997