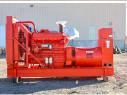

## DMT - 350 kW - READY TO SHIP

## **Generator Set Specs**

Unit#: 091875 Capacity: 350 kW Manufacturer: DMT Enclosure Type: Open Voltage: 277/480 V Amps: 526 AMPS

Hertz: 60 Hz

Circuit Breaker Amps: 800

Phase: Three-Phase Location: Brighton, CO

# of Leads: 10

Model #: DMT-350C Serial #: 860129

**Generator Weight LBS:** 7500 **Generator Dimensions:** 125 x

47 x 72

Price: Call us at 800-853-2073 for a quote

## **Engine Specs**

Make: Cummins Year: 1985

Hours: 642 Fuel: Diesel

Fuel Tank Type:

Double Wall Base

Model #: NTTA855G2

0 1 1 " 00002

Serial #: 30124997