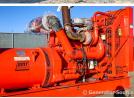

## DMT - 350 kW - READY TO SHIP

## **Generator Set Specs**

Unit#: 091875 Capacity: 350 kW Manufacturer: DMT Enclosure Type: Open Voltage: 277/480 V Amps: 526 AMPS

Hertz: 60 Hz

Circuit Breaker Amps: 800

Phase: Three-Phase Location: Brighton, CO

# of Leads: 10

Model #: DMT-350C Serial #: 860129

**Generator Weight LBS:** 7500 **Generator Dimensions:** 125 x

47 x 72

Price: Call us at 800-853-2073 for a quote