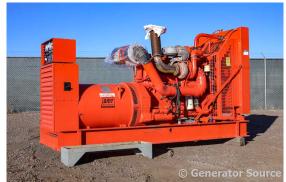

## DMT - 350 kW - READY TO SHIP

## **Generator Set Specs**

Unit#: 091875 Capacity: 350 kW Manufacturer: DMT Enclosure Type: Open Voltage: 277/480 V Amps: 526 AMPS

Hertz: 60 Hz

Circuit Breaker Amps: 800

Phase: Three-Phase Location: Brighton, CO

# of Leads: 10

Model #: DMT-350C Serial #: 860129

**Generator Weight LBS:** 7500 **Generator Dimensions:** 125 x

47 x 72

Price: Call us at 800-853-2073 for a quote

## **Engine Specs**

Make: Cummins Year: 1985

Hours: 642 Fuel: Diesel

Fuel Tank Type:

Double Wall Base

Model #: NTTA855G2

0 1 1 " 00002

Serial #: 30124997