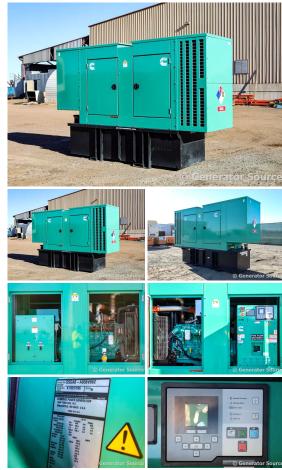

## Generator Set Specs

**Unit#:** 091898 Capacity: 125 kW

Manufacturer: Cummins **Enclosure Type:** Sound Attenuated Enclosure Voltage: 277/480 V

Hertz: 60 Hz

Amps: 188 AMPS

Circuit Breaker Amps: 100

Phase: Three-Phase Location: Brighton, CO

# of Leads: 12

Model #: DSGAB-A058V862

Serial #: K170277695

**Generator Weight LBS: 5000 Generator Dimensions:** 142 x

43 x 100

Price: Call us at 800-853-2073 for a quote

## **Engine Specs**

Make: Cummins

Year: 2017 Hours: 41

**Fuel Tank Capacity** 

(Gallons): 308

**Fuel Tank Type:** Double Wall Base Model #: QSB7-G5 Serial #: 74223842