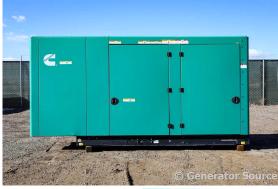

## Generator Set Specs

Unit#: 091902 Capacity: 125 kW Manufacturer: Cummins

Enclosure Type: Sound Attenuated Enclosure Voltage: 120/208 V Amps: 434 AMPS

Hertz: 60 Hz

Circuit Breaker Amps: 600

Phase: Three-Phase Location: Brighton, CO

# of Leads: 12 Model #: C125 N6 Serial #: B200731617

**Generator Weight LBS:** 5000 **Generator Dimensions:** 144 x

42 x 72

Price: Call us at 800-853-2073 for a quote

## **Engine Specs**

Make: Cummins Year: 2020 Hours: 138

Model #: QSJ8.9G Serial #: 74623723