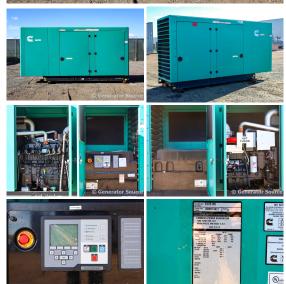

## Generator Set Specs

Unit#: 091902 Capacity: 125 kW Manufacturer: Cummins

Enclosure Type: Sound Attenuated Enclosure Voltage: 120/208 V Amps: 434 AMPS

Hertz: 60 Hz

Circuit Breaker Amps: 600

Phase: Three-Phase Location: Brighton, CO

# of Leads: 12 Model #: C125 N6 Serial #: B200731617

**Generator Weight LBS:** 5000 **Generator Dimensions:** 144 x

42 x 72

Price: Call us at 800-853-2073 for a quote

## **Engine Specs**

Make: Cummins Year: 2020 Hours: 138

Model #: QSJ8.9G Serial #: 74623723