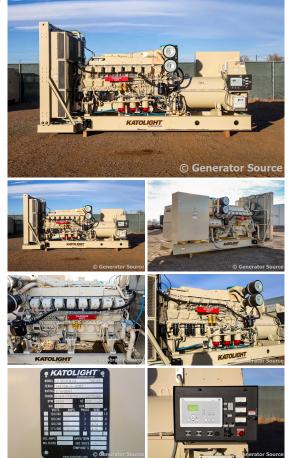

## Katolight - 1500 kW - READY TO SHIP

## Generator Set Specs

Unit#: 091934 Capacity: 1500 kW Manufacturer: Katolight Enclosure Type: Open Voltage: 277/480 V Amps: 2255 AMPS Hertz: 60 Hz Circuit Breaker Amps: 2500 Phase: Three-Phase Location: Brighton, CO # of Leads: 4 Model #: D1500FRY4 Serial #: 145708-1-0707 Generator Weight LBS: 40000 Generator Dimensions: 216 x 92 x 112

## Engine Specs

Make: Mitsubishi Year: 2006 Hours: 703 Fuel: Diesel Fuel Tank Type: Double Wall Base Model #: S16R-Y1PTA-2 Serial #: 13259

Price: Call us at 800-853-2073 for a quote