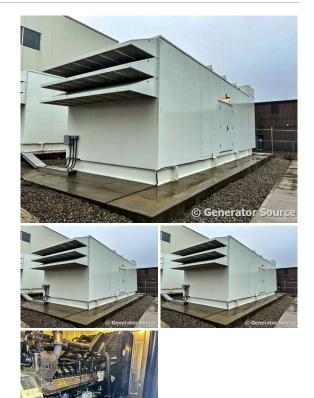

## **Generator Set Specs**

Unit#: 091944

Capacity: 1000 kW

Manufacturer: Kohler

Enclosure Type: Enclosed

Year: 2020

Hours: 0

Fuel: Diesel

Fuel Tank Type:

Voltage: 4160 V Hertz: 60 Hz

Phase: Three-Phase Location: Brighton, CO Model #: KD1250

Price: Call us at 800-853-2073 for a quote