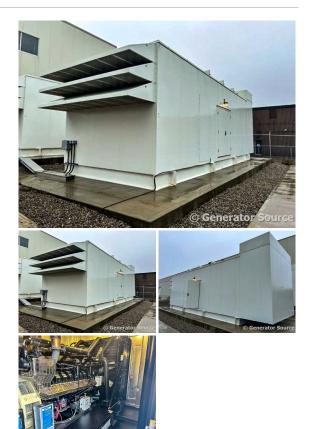

## Kohler - 1000 kW - COMING SOON

## Generator Set Specs

Unit#: 091945 Capacity: 1000 kW Manufacturer: Kohler Enclosure Type: Enclosed Voltage: 4160 V Hertz: 60 Hz Phase: Three-Phase Location: Brighton, CO Model #: KD1250

## **Engine Specs**

Year: 2020 Hours: 0 Fuel: Diesel Fuel Tank Type: Double Wall Base

Price: Call us at 800-853-2073 for a quote