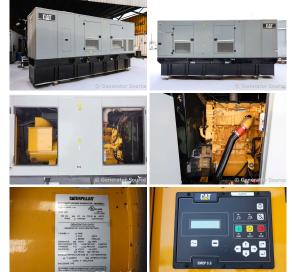

## Generator Set Specs

Unit#: 091950 Capacity: 500 kW

Manufacturer: Caterpillar Enclosure Type: Sound Attenuated Enclosure Voltage: 277/480 V Amps: 752 AMPS Hertz: 60 Hz

Circuit Breaker Amps: 800

Phase: Three-Phase Location: Brighton, CO

# of Leads: 12 Model #: LC6

Serial #: G6B03733

**Generator Weight LBS:** 14000 **Generator Dimensions:** 229 x

70 x 115

Price: Call us at 800-853-2073 for a quote

## **Engine Specs**

Make: Caterpillar

Year: 2007 Hours: 440 Fuel: Diesel

**Fuel Tank Capacity** 

Fuel Tank Type:
Double Wall Base
Model #: C15
Serial #:
NOFSE00756

(Gallons): 900