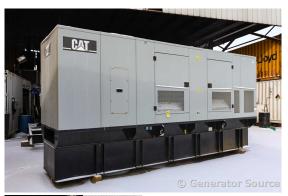

## Caterpillar - 500 kW - READY TO SHIP

## Generator Set Specs

Unit#: 091950 Capacity: 500 kW

Manufacturer: Caterpillar Enclosure Type: Sound Attenuated Enclosure Voltage: 277/480 V Amps: 752 AMPS Hertz: 60 Hz

Circuit Breaker Amps: 800

Phase: Three-Phase Location: Brighton, CO