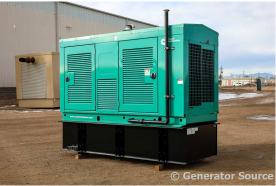

## Cummins - 250 kW - READY TO SHIP

## Generator Set Specs

**Unit#:** 091969 **Capacity:** 250 kW

Manufacturer: Cummins
Enclosure Type: Weatherproof

Enclosure

**Voltage:** 277/480 V **Amps:** 375.9 AMPS

Hertz: 60 Hz

Circuit Breaker Amps: 400

Phase: Three-Phase Location: Brighton, CO

# of Leads: 12

Model #: DQDAA-6948876

Serial #: B080158723

**Generator Weight LBS:** 8000 **Generator Dimensions:** 120 x

57 x 103

Price: Call us at 800-853-2073 for a quote

## **Engine Specs**

Make: Cummins

Year: 2008 Hours: 477

Fuel: Diesel

**Fuel Tank Capacity** 

(Gallons): 300 Fuel Tank Type: Double Wall Base

Model #:

QSL9G3NR3