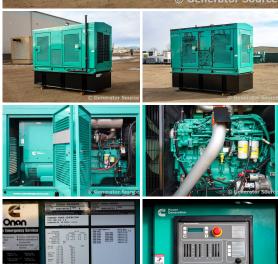

## Cummins - 250 kW - READY TO SHIP

## Generator Set Specs

**Unit#:** 091969 **Capacity:** 250 kW

Manufacturer: Cummins
Enclosure Type: Weatherproof

Enclosure

**Voltage:** 277/480 V **Amps:** 375.9 AMPS

Hertz: 60 Hz

Circuit Breaker Amps: 400

Phase: Three-Phase Location: Brighton, CO

# of Leads: 12

Model #: DQDAA-6948876

Serial #: B080158723

**Generator Weight LBS:** 8000 **Generator Dimensions:** 120 x

57 x 103

Price: Call us at 800-853-2073 for a quote

## **Engine Specs**

Make: Cummins

Year: 2008 Hours: 477

Fuel: Diesel

**Fuel Tank Capacity** 

(Gallons): 300 Fuel Tank Type: Double Wall Base

Model #:

QSL9G3NR3