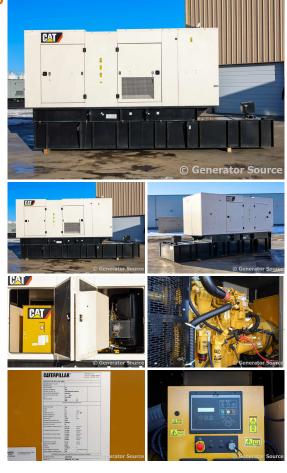

## Caterpillar - 300 kW - READY TO SHIP

## Generator Set Specs

**Unit#:** 091988 **Capacity:** 300 kW

Manufacturer: Caterpillar Enclosure Type: Sound Attenuated Enclosure Voltage: 277/480 V Amps: 451 AMPS Hertz: 60 Hz

Circuit Breaker Amps: 600

Phase: Three-Phase Location: Brighton, CO

# of Leads: 12 Model #: 300

Serial #: CAT000C9ANTX00168 Generator Weight LBS: 13000 Generator Dimensions: 227 x

83 x 116

Price: Call us at 800-853-2073 for a quote

## **Engine Specs**

Make: Caterpillar

Year: 2017 Hours: 114 Fuel: Diesel

Fuel Tank Capacity

(Gallons): 1000 Fuel Tank Type: Double Wall Base

Model #: C9

**Serial #:** S9P01557