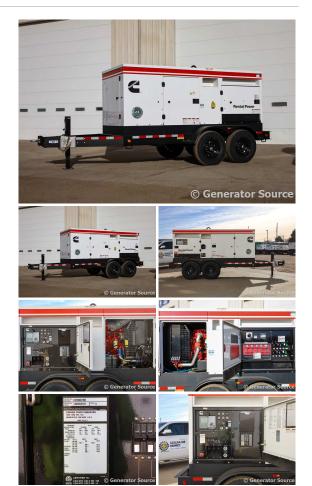

## Cummins - 200 kW - FOR RENT

Generator Set Specs

Unit#: 091790 Capacity: 200 kW Manufacturer: Cummins Enclosure Type: Sound Attenuated Enclosure Mounted on Trailer Voltage: ROTARY SWITCH V Amps: 301 AMPS Hertz: 60 Hz Circuit Breaker Amps: 800 Phase: Voltage Selector Switch Location: Brighton, CO # of Leads: 12 Model #: C200D2RE Serial #: L200855125 Generator Weight LBS: 7500 Generator Dimensions: 147 x 60 x 75

## **Engine Specs**

Make: Cummins Year: 2020 Hours: 1013 Fuel: Diesel Fuel Tank Capacity (Gallons): 272 Fuel Tank Type: Double Wall Base Model #: QSB7-G9 Serial #: 74540200

Price: Call us at 800-853-2073 for a quote