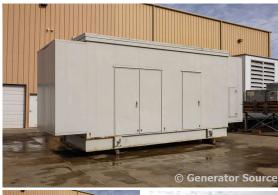

## Caterpillar - 450 kW - JUST ARRIVED

## Generator Set Specs

**Unit#:** 091996 **Capacity:** 450 kW

Manufacturer: Caterpillar Enclosure Type: Sound Attenuated Enclosure Voltage: 277/480 V Amps: 677 AMPS Hertz: 60 Hz

Circuit Breaker Amps: 800