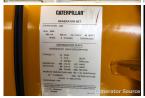

## Generator Set Specs

**Unit#:** 091996 **Capacity:** 450 kW

Manufacturer: Caterpillar Enclosure Type: Sound Attenuated Enclosure Voltage: 277/480 V Amps: 677 AMPS Hertz: 60 Hz

Circuit Breaker Amps: 800

Phase: Three-Phase Location: Brighton, CO

# of Leads: 12 Model #: SR4

Serial #: CEA00577

Generator Weight LBS: 24000 Generator Dimensions: 313 x

108 x 147

Price: Call us at 800-853-2073 for a quote

## **Engine Specs**

Make: Caterpillar

Year: 2004 Hours: 480 Fuel: Diesel

(Gallons): 800

**Fuel Tank Capacity** 

Fuel Tank Type:
Double Wall Base
Model #: 3456
Serial #: 3PG01106