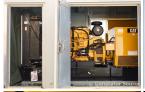

## **Engine Specs**

Make: Caterpillar

Year: 2004 Hours: 480 Fuel: Diesel

(Gallons): 800

**Fuel Tank Capacity** 

Fuel Tank Type:
Double Wall Base
Model #: 3456
Serial #: 3PG01106