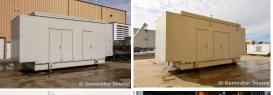

## Caterpillar - 450 kW - JUST ARRIVED

## Generator Set Specs

**Unit#:** 091996 **Capacity:** 450 kW

Manufacturer: Caterpillar Enclosure Type: Sound Attenuated Enclosure Voltage: 277/480 V Amps: 677 AMPS Hertz: 60 Hz

Circuit Breaker Amps: 800