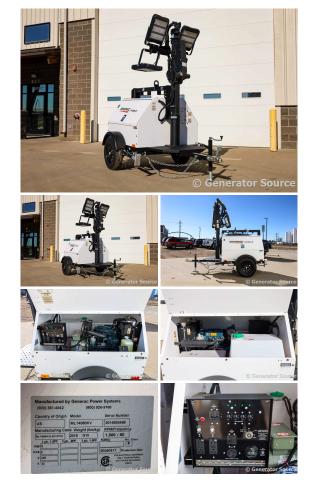

## Kubota - 8 kW - FOR RENT

## **Generator Set Specs**

**Engine Specs** 

**Unit#:** 090922

Hours: 0

Capacity: 8 kW

Manufacturer: Kubota Location: Brighton, CO Model #: MLT4080KV

Price: Call us at 800-853-2073 for a quote