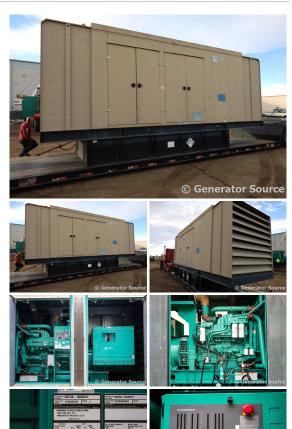

## Cummins - 800 kW - JUST ARRIVED

## **Generator Set Specs**

Unit#: 092012 Capacity: 800 kW Manufacturer: Cummins

Enclosure Type: Sound Attenuated Enclosure Voltage: 277/480 V Amps: 1203 AMPS

Hertz: 60 Hz

Circuit Breaker Amps: 1200

Phase: Three-Phase Location: Brighton, CO

# of Leads: 6

Model #: DQFAB-10836811

Serial #: D120324543

**Generator Weight LBS:** 28000 **Generator Dimensions:** 327 x

101 x 146

Price: Call us at 800-853-2073 for a quote

## **Engine Specs**

Make: Cummins

Year: 2012 Hours: 517 Fuel: Diesel

Fuel Tank Capacity (Gallons): 1500 Fuel Tank Type: Double Wall Base

Model #: QST30-G5

NR2

Serial #: 37253657