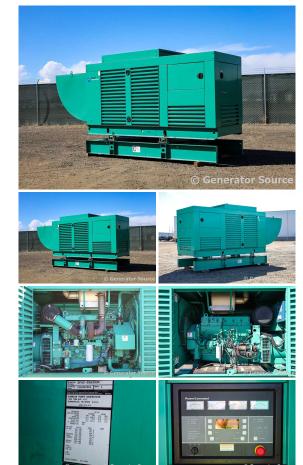

## Cummins - 250 kW - JUST ARRIVED

## Generator Set Specs

Unit#: 092011 Capacity: 250 kW Manufacturer: Cummins Enclosure Type: Weatherproof Enclosure Voltage: 277/480 V Amps: 376 AMPS Hertz: 60 Hz Circuit Breaker Amps: 400 Phase: Three-Phase Location: Brighton, CO # of Leads: 12 Model #: DFAC-5563334 Serial #: F020387954 Generator Weight LBS: 5500 Generator Dimensions: 185 x 51 x 80

## Engine Specs

Make: Cummins Year: 2002 Hours: 251 Fuel: Diesel Fuel Tank Capacity (Gallons): 300 Fuel Tank Type: Double Wall Base Model #: LTA10-G1 Serial #: 35062267

Price: Call us at 800-853-2073 for a quote