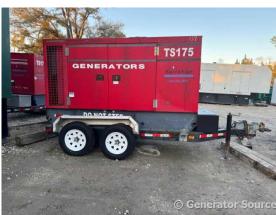

## Baldor - 140 kW - JUST ARRIVED

## **Generator Set Specs**

Unit#: 092014
Capacity: 140 kW
Manufacturer: Baldor
Enclosure Type: Enclosure

Mounted on Trailer

Voltage: VOLTAGE SELECTOR (Gallons): 140

SWITCH V

Amps: 376 AMPS

Hertz: 60 Hz Circuit Breaker Amps: 600

# of Leads: 12 Model #: TS175

Serial #: P05090800004

Generator Weight LBS: 6000 Generator Dimensions: 120" x

56" x 93"

**Engine Specs** 

Make: John Deere

Year: 2005 Hours: 10575 Fuel: Diesel

**Fuel Tank Capacity** 

Fuel Tank Type:
Double Wall Base

Model #: 6081TF001 Serial #:

RG6081T170539

Price: Call us at 800-853-2073 for a quote