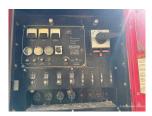

## Baldor - 140 kW - JUST ARRIVED -SOLD

**Generator Set Specs** Unit#: 092015 Capacity: 140 kW Manufacturer: Baldor Enclosure Type: Enclosure Mounted on Trailer Voltage: VOLTAGE SELECTOR (Gallons): 140 SWITCH V Amps: 203 AMPS Hertz: 60 Hz Circuit Breaker Amps: 600 Phase: Three-Phase Location: Jacksonville, FL # of Leads: 12 Model #: TS175 Serial #: P0509160002 Generator Weight LBS: 6000 Generator Dimensions: 120" x 56" x 93"

## **Engine Specs**

Make: John Deere Year: 2005 Hours: 5303 Fuel: Diesel **Fuel Tank Capacity** Fuel Tank Type: **Double Wall Base** Model #: 6081TF001 Serial #: SE6081T015022

×

×

Price: Call us at 800-853-2073 for a quote