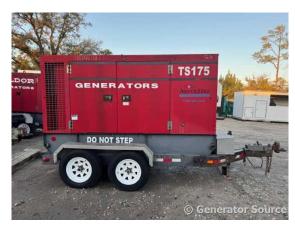

## Baldor - 140 kW - JUST ARRIVED -SOLD

**Generator Set Specs** Unit#: 092015 Capacity: 140 kW Manufacturer: Baldor Enclosure Type: Enclosure Mounted on Trailer Voltage: VOLTAGE SELECTOR (Gallons): 140 SWITCH V Amps: 203 AMPS Hertz: 60 Hz Circuit Breaker Amps: 600 Phase: Three-Phase Location: Jacksonville, FL # of Leads: 12 Model #: TS175 Serial #: P0509160002 Generator Weight LBS: 6000 Generator Dimensions: 120" x 56" x 93"

## **Engine Specs**

Make: John Deere Year: 2005 Hours: 5303 Fuel: Diesel **Fuel Tank Capacity** Fuel Tank Type: **Double Wall Base** Model #: 6081TF001 Serial #: SE6081T015022

×

×

Price: Call us at 800-853-2073 for a quote