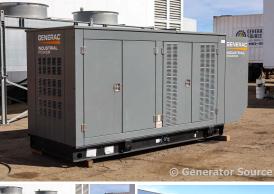

## Generac - 150 kW - JUST ARRIVED

## **Generator Set Specs**

Unit#: 092017 Make: Generac Capacity: 150 kW Year: 2019 **Hours:** 152 Manufacturer: Generac

**Enclosure Type:** Weatherproof

**Enclosure** 

Voltage: 120/208 V Amps: 520 AMPS Hertz: 60 Hz