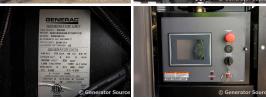

## **Generator Set Specs**

Unit#: 092017 Make: Generac Capacity: 150 kW Year: 2019 **Hours:** 152 Manufacturer: Generac

**Enclosure Type:** Weatherproof

**Enclosure** 

Voltage: 120/208 V Amps: 520 AMPS Hertz: 60 Hz

# of Leads: 12 Model #: MG150 Serial #: 3005256410

**Generator Weight LBS: 6500 Generator Dimensions:** 144 x

51 x 70

Price: Call us at 800-853-2073 for a quote