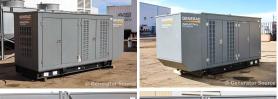

## **Generator Set Specs**

Unit#: 092017 Make: Generac Capacity: 150 kW Year: 2019 **Hours:** 152 Manufacturer: Generac

**Enclosure Type:** Weatherproof

**Enclosure** 

Voltage: 120/208 V Amps: 520 AMPS Hertz: 60 Hz

Circuit Breaker Amps: 600

Phase: Three-Phase Location: Brighton, CO