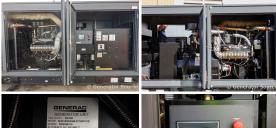

## **Generator Set Specs**

Unit#: 092017 Make: Generac Capacity: 150 kW Year: 2019 **Hours:** 152 Manufacturer: Generac

**Enclosure Type:** Weatherproof

**Enclosure** 

Voltage: 120/208 V Amps: 520 AMPS Hertz: 60 Hz

# of Leads: 12 Model #: MG150 Serial #: 3005256410

**Generator Weight LBS: 6500 Generator Dimensions:** 144 x

51 x 70

Price: Call us at 800-853-2073 for a quote