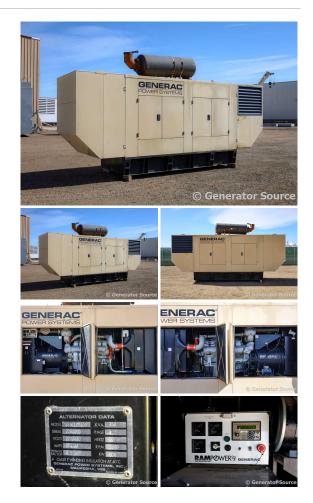

## Generac - 645 kW - COMING SOON

## **Generator Set Specs**

Unit#: 092029 Capacity: 645 kW Manufacturer: Generac Enclosure Type: Weatherproof Fuel Tank Type: Enclosure Voltage: 277/480 V Hertz: 60 Hz Phase: Three-Phase Location: Brighton, CO Model #: 572RSL4030 Serial #: WA-5269191200

## **Engine Specs**

Year: 2000 Hours: 134 Fuel: Diesel **Double Wall Base** 

Price: Call us at 800-853-2073 for a quote